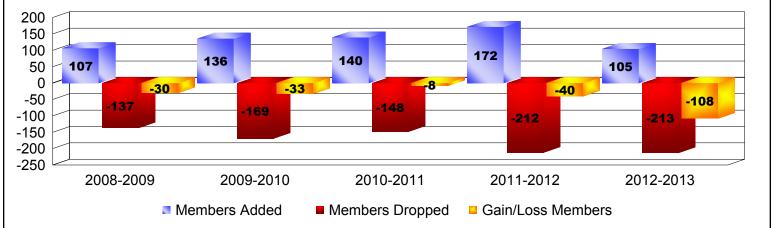

District 108IB2

| Year                               | New<br>Clubs          | Dropped<br>Clubs | Gain/<br>Loss<br>Clubs | New<br>Members | Charter<br>Members     | Reinstate<br>Members | Transfer<br>Members            | Total<br>Member<br>Added | Total<br>Members<br>Dropped | Gain/<br>Loss<br>Members |
|------------------------------------|-----------------------|------------------|------------------------|----------------|------------------------|----------------------|--------------------------------|--------------------------|-----------------------------|--------------------------|
| 2008-2009                          | 0                     | 0                | 0                      | 92             | 1                      | 3                    | 11                             | 107                      | -137                        | -30                      |
| 2009-2010                          | 1                     | 0                | 1                      | 103            | 25                     | 4                    | 4                              | 136                      | -169                        | -33                      |
| 2010-2011                          | 1                     | 0                | 1                      | 101            | 22                     | 6                    | 11                             | 140                      | -148                        | -8                       |
| 2011-2012                          | 2                     | 0                | 2                      | 92             | 55                     | 9                    | 16                             | 172                      | -212                        | -40                      |
| 2012-2013                          | 0                     | 0                | 0                      | 98             | 0                      | 4                    | 3                              | 105                      | -213                        | -108                     |
| Average                            | 1                     | 0                | 1                      | 97             | 21                     | 5                    | 9                              | 132                      | -176                        | -44                      |
| 2<br>1.6<br>1.2<br>0.8<br>0.4<br>0 | <b>0 0</b><br>2008-20 |                  | 1<br>2009-<br>New C    | 2010           | 1<br>2010-2<br>Dropped | <b>1</b><br>011      | 2<br>2011-2012<br>ain/Loss Clu |                          | <b>0 0</b><br>2012-2013     |                          |
| 1                                  |                       |                  |                        |                |                        |                      |                                |                          |                             |                          |